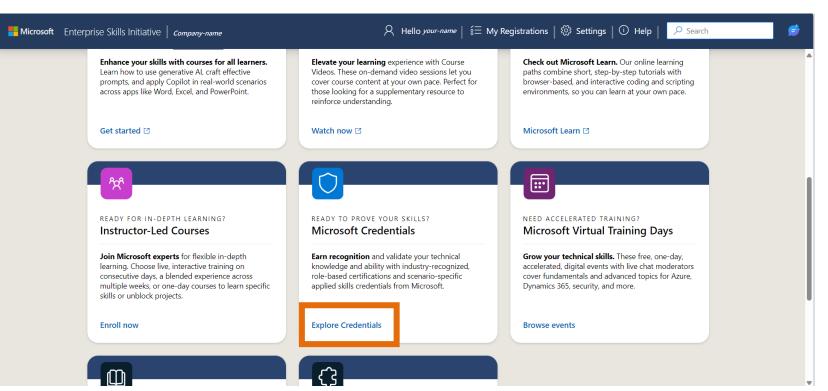

### Applying for the Practice Exam(1/2)

- 1. Access the ESI portal in your web browser and log in with your company email address.
- 2. Click "Explore Credentials" on the "Microsoft Credentials" tile.

2