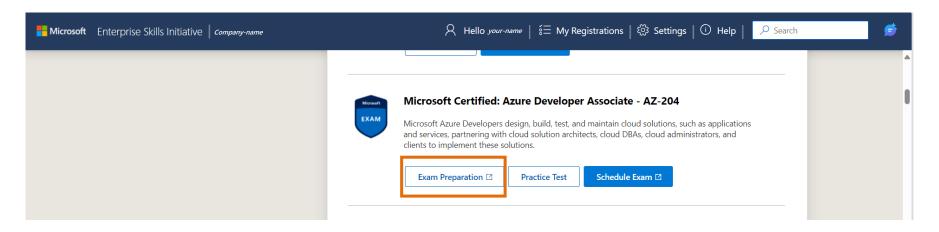

### Applying for an Associate/Expert Exam Preparation Course(2/2)

- 3. Click "Exam Preparation" for your desired certification exam.
  - Exam preparation courses are not available for all certification exams.
  - In this set of courses, the following courses are available: AZ-204, AZ-400, AZ-500, SC-200, and SC-300.
- 3. Play the video.

  If prompted, log in with your company email address.