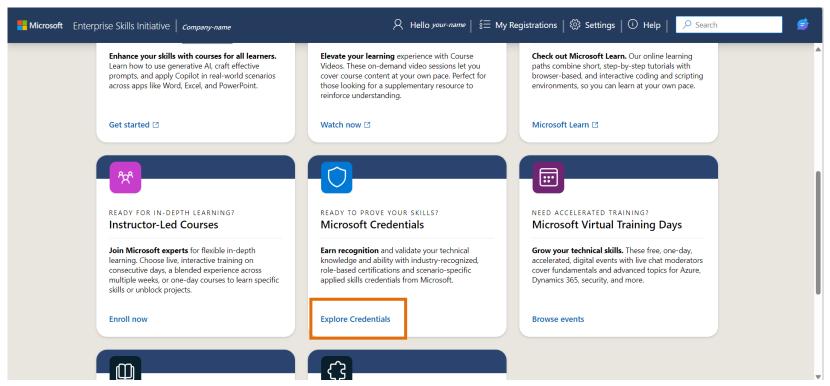

### Applying for an Associate/Expert Exam Preparation Course(1/2)

- 1. Access the ESI portal in your web browser and log in with your company email address.
- 2. Click "Explore Credentials" on the "Microsoft Credentials" tile.

### Applying for an Associate/Expert Exam Preparation Course(2/2)

- 3. Click "Exam Preparation" for your desired certification exam.
  - Exam preparation courses are not available for all certification exams.
  - In this set of courses, the following courses are available: AZ-204, AZ-400, AZ-500, SC-200, and SC-300.
- 3. Play the video.